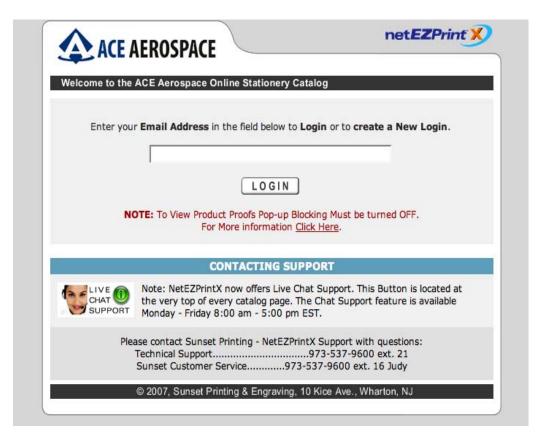

# Online Print Procurement System Quick Start Guide

User Guide v. 1.2.0

To begin using the netEZPrintX system you must login into the online catalog. To login, simply enter your full company e-mail address (i.e. a.demo@aceaerospace.com), and then click on the "LOGIN" button to access the catalog.

This page also includes the contact information for Sunset's Customer Service and Technical Support departments.

Once you are logged into the catalog, our "Live Chat Support" feature will also be available for any questions you may have. A link to this feature will appear at the top of every catalog page.

#### Live Support will be available Monday thru Friday 8:00 AM - 5:00 PM EST.

**NOTE: The netEZPrintX system requires Adobe Acrobat Reader.** If you do not have Acrobat Reader on your system, use the button on the login page to visit Adobe.com and download it for free.