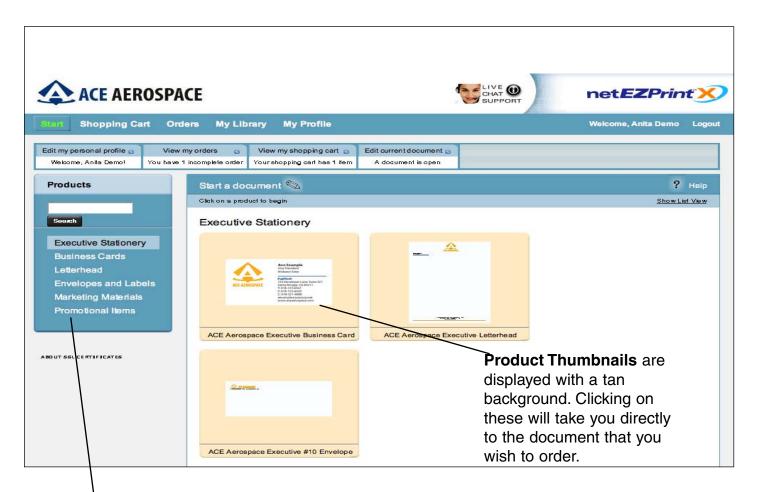

#### **Getting Started**

After you have logged in, you will be taken to the "Start" page. You can return to this page at any time by clicking the "Start" button on the left-hand side of the gray navigation bar. The windows below the navigation bar display information about any incomplete orders or any orders already in your shopping cart.

The "Start a Document" section displays the products available to you in your online catalog. Click one of the tabs on the left-hand side to select another product category. Product Thumbnails are displayed with a tan background. Clicking these will take you directly to document you wish to order.

#### Categories

Clicking on a category to the left will bring you to different product templates, depending on division, product type, etc.