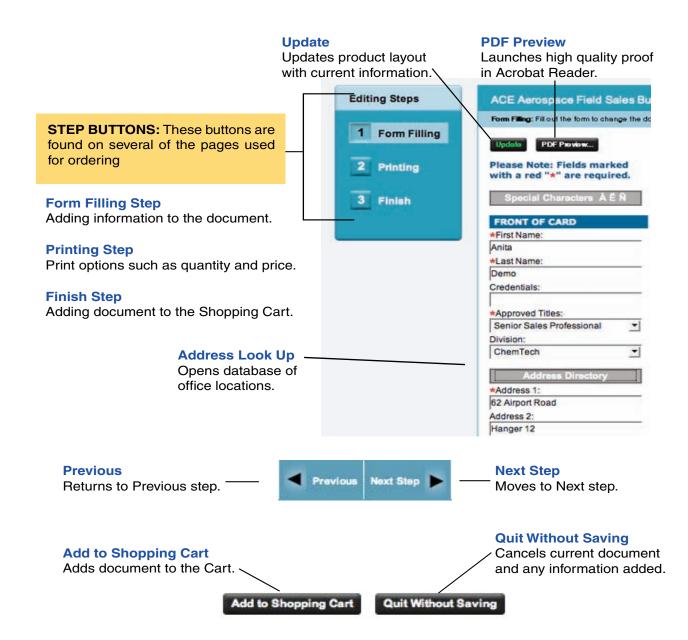

## Form Filling - Creating a Document

This is the document's "Form Filling" page. This is where you add or edit the information you want to appear on the product. The fields will automatically prefill with the information you provided in your "Profile." Additional information can be typed in or filled from drop down menus or by using the "Address Directory" feature.

#### Please Note: Check the PDF proof carefully to make sure all the information entered is correct.

| Editing Steps  | ACE Aerospace Field Sales Bu                            | isiness Card 📾                                          | Next Step 🕨        | ? Help             |
|----------------|---------------------------------------------------------|---------------------------------------------------------|--------------------|--------------------|
|                | Form Filing: Fill out the form to change the de         | cument. Click on 'Update' or 'PDF Preview' to view chan | ges. ** STAGED CON | TENT** Slep 1 of 3 |
| 1 Form Filling | Update PDF Preview                                      |                                                         |                    |                    |
|                | Update PDF Preview                                      |                                                         |                    |                    |
| 2 Printing     | Please Note: Fields marked                              |                                                         |                    | ~                  |
|                | with a red "*" are required.                            |                                                         |                    |                    |
| 3 Finish       | Special Characters À Ë Ñ                                | Above and Beyond ACE                                    | AEROSPACE          | YAY                |
|                |                                                         |                                                         |                    |                    |
|                | FRONT OF CARD                                           |                                                         |                    |                    |
|                | *First Name:                                            |                                                         |                    |                    |
|                | Anita                                                   |                                                         |                    |                    |
|                | *Last Name:                                             | Anita Demo                                              |                    |                    |
|                | Demo                                                    | 10 Kice Avenue, Wharton, NJ 0788                        | 5                  |                    |
|                | Credentials:                                            | Tel: 111-222-3333 222-333-4444                          |                    |                    |
|                |                                                         | Voice Mail: 800-888-9977 ext: 4455                      |                    |                    |
|                | *Approved Titles:                                       | E-mail a.demo@aceaerospace.com                          |                    |                    |
|                | - Select Title -                                        | L-mail a.demo@aceaelospace.com                          | 6.<br>0.           |                    |
|                | - Select Title -                                        |                                                         |                    |                    |
|                | Sales Professional<br>Senior Sales Professional         |                                                         |                    |                    |
|                | Executive Sales Professional                            |                                                         |                    |                    |
|                | Specialty Sales Executive                               |                                                         |                    |                    |
|                | National Account Manager                                |                                                         |                    |                    |
|                | District Sales Manager<br>Senior District Sales Manager |                                                         |                    |                    |
|                | Federal Sales Specialist                                |                                                         |                    |                    |
|                | Federal Account Manager                                 |                                                         |                    |                    |
|                | Regional Account Manager                                |                                                         |                    |                    |
|                | Regional Account Director<br>Vice President, Sales      |                                                         |                    |                    |
|                | *Olale.                                                 |                                                         |                    |                    |
|                | lui                                                     |                                                         |                    |                    |
|                | *Zip Code:                                              |                                                         |                    |                    |
|                | 07885                                                   |                                                         |                    |                    |
|                | *Phone:                                                 |                                                         |                    |                    |
|                | *Phone:<br>111-222-3333                                 |                                                         |                    |                    |
|                | *Voice Mail Extention:                                  |                                                         |                    |                    |
|                | Voice Mail Extention.                                   |                                                         |                    |                    |
|                | Optional Phone 1:                                       |                                                         |                    |                    |
|                | Type:                                                   |                                                         |                    |                    |
|                | - Select Phone Type -                                   |                                                         |                    |                    |
|                | Number:                                                 |                                                         |                    |                    |
|                | 222-333-4444                                            |                                                         |                    |                    |
|                | Optional Phone 2:                                       |                                                         |                    |                    |
|                | Type:                                                   |                                                         |                    |                    |
|                | Colort Dhone Tures                                      |                                                         |                    |                    |

## **Printing Options**

This page displays the "Printing Options" available for this product. Use the drop down list to select the quantity desired. Use the "Update" button to see the price for the quantity you selected. This page will not update automatically, you must click the "Update" button to see the correct price.

When done click on the Step 3 "Finish" (or Step 4 "Finish) Tab on the left-hand side of the window or click on the "Next Step" button at the top of the window. Please note that you can also go back to the previous page by using the "Previous" button also found at the top of the window.