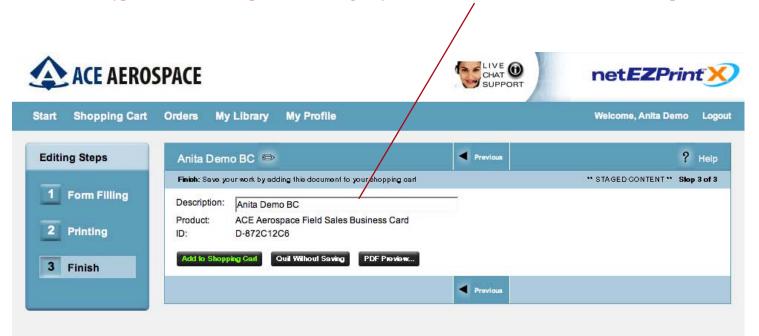

### Add to Shopping Cart - Finish Step

This page is where you decide to add your document to the shopping cart. It displays the description of the product you ordered and its NetEZPrint-X ID number. It is a good idea to highlight and type in a unique name for your order in the "Description" field to make it easier to locate or reorder in the future. You can complete this step by using the 3 dark gray buttons at the bottom of the window.

Click on and type into the "Description" field to give your document Order a customized description.

Add to Shopping Cart: Adds document to your shopping Cart. You will be taken to a page with a summary of the selections you made for this product (more information about this in the next section).