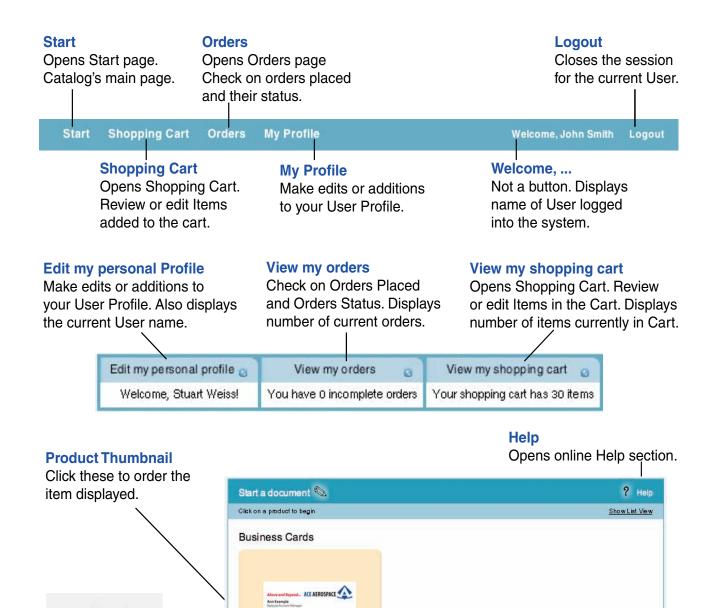

#### **Getting Started**

After you have logged in, you will be taken to the "Start" page. You can return to this page at any time by clicking the "Start" button on the left-hand side of the gray navigation bar. The windows below the navigation bar display information about any incomplete orders or any orders already in your shopping cart.

The "Start a Document" section displays the products available to you in your online catalog. Click one of the tabs on the left-hand side to select another product category. Product Thumbnails are displayed with a tan background. Clicking these will take you directly to document you wish to order.

#### Categories

Clicking on a category to the left will bring you to different product templates, depending on division, product type, etc.