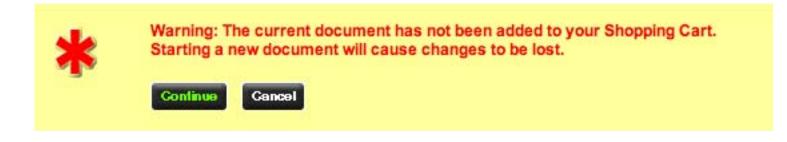

### **Overwrite Warning**

Once you have clicked on a product thumbnail, the NetEZPrint-X system creates a new order. If you move to another part of the catalog or logout, the information you added to the document is saved into the system (but not added to the shopping cart). When you return to this product at a later time, you will prompted with the warning below, asking whether you wish to start a new document. If you want to start a new document, click on the "Continue" button. This will overwrite any information you previously added to this document. If you wish to use the document you already started, click the "Cancel" button. This will open the saved document that you started earlier.